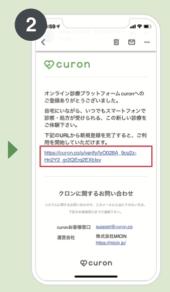

### オンライン診療アプリ クロン

# オンライン診療とは

オンライン診療とは、国が認めた正規の診察です。

予約から問診、診察、処方、決済までインターネット上で行なう診療方法です。 対面診療と組み合わせることなどを条件に、一部保険適用で行なうことができる、 **厚生労働省が認めた正規の診察方法**です。

# オンライン診療を受けられる条件







✓ スマートフォンを
持っている



✓ クレジットカードを 持っている

## 利用料金

アプリ利用料:診察1回につき 330円(税込)

※アプリを利用した受診の際にかかる費用です。

# \ オンライン診療をはじめよう /



※イラスト画像はイメージです。

# 個人情報などのセキュリティ対策は万全です。

オンライン診療サービス「クロン」を運営する株式会社 MICIN は、 情報セキュリティに関する国際標準規格「ISO27001」の認証を 取得しています。



また、「クロン」は国が定める医療情報安全管理関連ガイドライン に準拠して開発・構築されています。

### クロンに関するお問い合わせ



(対応時間:平日10:00~18:00)

開発・運営:株式会社 MICIN 東京都千代田区大手町 2-6-2 日本ビル 13F



# 操作手順













# 新規登録

アプリを立ち上げて、クロンを利用するためのメールアドレスとパスワードを登録します。

#### 確認メール

登録したメールアドレス に確認メールが届きます。 本文の URL を押して本人 認証を完了します。

### ログイン

クロンアプリに戻り、登録したメールアドレスと パスワードを入力してロ グインします。

### 基本情報の登録

▲ お名前・住所・連絡先園 クレジットカードを登録します。

### 医療機関の登録

医療機関コードを入力し、 利用規約に同意して、受 診希望を伝えます。

### 利用開始

医療機関側で本人確認が 済むと準備が完了。「診察 に進む」を押してくださ い。



個人情報やカード情報などセキュリティ対策は万全 の体制で整備しておりますのでご安心ください。 医療機関コード fc59

医療機関を登録する際にこ ちらを入力してください。



今すぐアプリをダウンロードしよう!

右の QR コードからアプリをダウンロード してください。