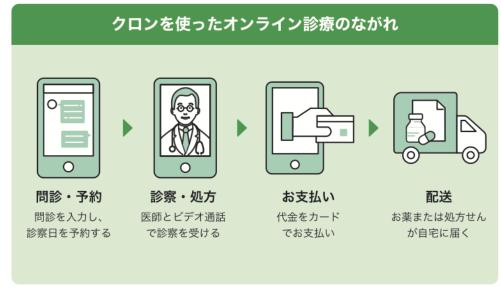

# オンライン診療とは

オンライン診療とは、国が認めた正規の診察です。

予約から問診、診察、処方、決済までインターネット上で行なう診療方法です。 対面診療と組み合わせることなどを条件に、一部保険適用で行なうことができる、 **厚生労働省が認めた正規の診察方法**です。