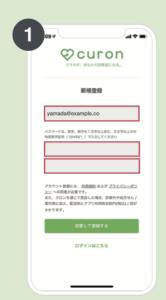

### オンライン診療アプリ クロン

# オンライン診療とは

オンライン診療とは、国が認めた正規の診察です。

予約から問診、診察、処方、決済までインターネット上で行なう診療方法です。 対面診療と組み合わせることなどを条件に、一部保険適用で行なうことができる、 **厚生労働省が認めた正規の診察方法**です。

# オンライン診療を受けられる条件







✓ スマートフォンを
持っている



✓ クレジットカードを 持っている

## 利用料金

アプリ利用料:診察1回につき 330円(税込)

※アプリを利用した受診の際にかかる費用です。

# \ オンライン診療をはじめよう /



※イラスト画像はイメージです。

# 個人情報などのセキュリティ対策は万全です。

オンライン診療サービス「クロン」を運営する株式会社 MICIN は、 情報セキュリティに関する国際標準規格「ISO27001」の認証を 取得しています。



また、「クロン」は国が定める医療情報安全管理関連ガイドライン に準拠して開発・構築されています。

### クロンに関するお問い合わせ



(対応時間:平日10:00~18:00)

開発・運営:株式会社 MICIN 東京都千代田区大手町 2-6-2 日本ビル 13F



# 操作手順













# 新規登録

アプリを立ち上げて、クロンを利用するためのメールアドレスとパスワードを登録します。

#### 確認メール

登録したメールアドレス に確認メールが届きます。 本文の URL を押して本人 認証を完了します。

### ログイン

クロンアプリに戻り、登録したメールアドレスと パスワードを入力してロ グインします。

### 基本情報の登録

▲ お名前・住所・連絡先園 クレジットカードを登録します。

### 医療機関の登録

医療機関コードを入力し、 利用規約に同意して、受 診希望を伝えます。

### 利用開始

医療機関側で本人確認が 済むと準備が完了。「診察 に進む」を押してくださ い。



個人情報やカード情報などセキュリティ対策は万全 の体制で整備しておりますのでご安心ください。 医療機関コード fc59

医療機関を登録する際にこ ちらを入力してください。



今すぐアプリをダウンロードしよう!

右の QR コードからアプリをダウンロード してください。