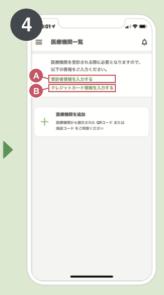

### 基本情報の登録

▲ お名前・住所・連絡先園 クレジットカードを登録します。

### 医療機関の登録

医療機関コードを入力し、 利用規約に同意して、受 診希望を伝えます。