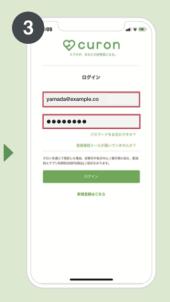

### オンライン診療アプリ クロン

# オンライン診療とは

オンライン診療とは、国が認めた正規の診察です。

予約から問診、診察、処方、決済までインターネット上で行なう診療方法です。 対面診療と組み合わせることなどを条件に、一部保険適用で行なうことができる、 **厚生労働省が認めた正規の診察方法**です。

# オンライン診療を受けられる条件







✓ スマートフォンを
持っている



✓ クレジットカードを 持っている

## 利用料金

アプリ利用料:診察1回につき 330円(税込)

※アプリを利用した受診の際にかかる費用です。

# \ オンライン診療をはじめよう /



※イラスト画像はイメージです。

# 個人情報などのセキュリティ対策は万全です。

オンライン診療サービス「クロン」を運営する株式会社 MICIN は、 情報セキュリティに関する国際標準規格「ISO27001」の認証を 取得しています。



また、「クロン」は国が定める医療情報安全管理関連ガイドライン に準拠して開発・構築されています。

### クロンに関するお問い合わせ



(対応時間:平日10:00~18:00)

開発・運営:株式会社 MICIN 東京都千代田区大手町 2-6-2 日本ビル 13F



# 操作手順













# 新規登録

アプリを立ち上げて、クロンを利用するためのメールアドレスとパスワードを登録します。

#### 確認メール

登録したメールアドレス に確認メールが届きます。 本文の URL を押して本人 認証を完了します。

### ログイン

クロンアプリに戻り、登録したメールアドレスと パスワードを入力してロ グインします。

### 基本情報の登録

▲ お名前・住所・連絡先園 クレジットカードを登録します。

### 医療機関の登録

医療機関コードを入力し、 利用規約に同意して、受 診希望を伝えます。

### 利用開始

医療機関側で本人確認が 済むと準備が完了。「診察 に進む」を押してくださ い。



個人情報やカード情報などセキュリティ対策は万全 の体制で整備しておりますのでご安心ください。 医療機関コード fc59

医療機関を登録する際にこ ちらを入力してください。



今すぐアプリをダウンロードしよう!

右の QR コードからアプリをダウンロード してください。